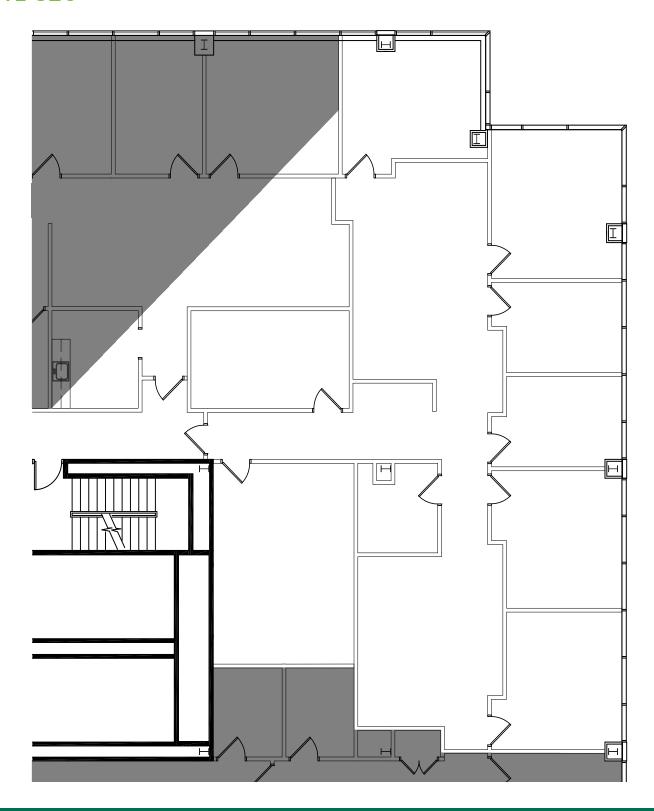

the entire building, high end finishes and 475 free surface parking spaces available, LibertyView is one of the area's premiere office locations. Adjacent to the Cherry Hill Mall, within minutes of the Garden State Pavilion Shopping Center, and surrounded by various restaurants and retail stores, LibertyView also provides easy access to Rt. 38, Rt. 70, I-295, the NJ Turnpike and Philadelphia via the Ben Franklin Bridge.



+ Total SF:  $\pm 121,737$  SF

+ Available: Suite 320: ±3,737 SF

Suite 510:  $\pm 4,849$  SF

+ Rental Rate: Negotiable



### CONTACT US

### **JON C. SARKISIAN**

Executive Vice President +1 856 359 9408 jon.sarkisian@cbre.com

#### **BRIAN SAGGIOMO**

Vice President +1 856 359 9407 brian.saggiomo@cbre.com



# 457 HADDONFIELD ROAD, CHERRY HILL, NJ

# **SUITE 320**



# 457 HADDONFIELD ROAD, CHERRY HILL, NJ

## **SUITE 510**



# 457 HADDONFIELD ROAD, CHERRY HILL, NJ

## **AMENITIES MAP**



© 2017 CBRE, Inc. All rights reserved. This information has been obtained from sources believed reliable, but has not been verified for accuracy or completeness. You should conduct a careful, independent investigation of the property and verify all information. Any reliance on this information is solely at your own risk.



### **CONTACT US**

#### JON C. SARKISIAN

Executive Vice President +1 856 359 9408 jon.sarkisian@cbre.com Licensed Broker-Salesperson: NJ Licensed: PA

#### **BRIAN SAGGIOMO**

Vice President +1 856 359 9407 brian.saggiomo@cbre.com Licensed Broker-Salesperson: NJ Licensed: PA

### CBRE, INC.

1000 Howard Boulevard, Suite 104 Mt. Laurel, NJ 080