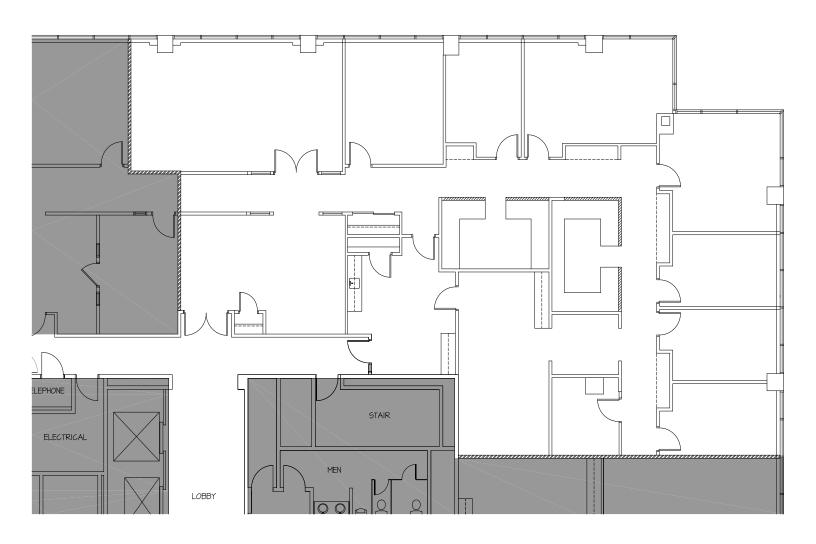

arking spaces available, LibertyView is one of the area's premiere office locations. Adjacent to the Cherry Hill Mall, within minutes of the Garden State Pavilion Shopping Center, and surrounded by various restaurants and retail stores, LibertyView also provides easy access to Rt. 38, Rt. 70, I-295, the NJ Turnpike and Philadelphia via the Ben Franklin Bridge.



+ Total SF:  $\pm 121,737$  SF

+ Available: Suite 320: ±3,737 SF

Suite 510:  $\pm 4,849$  SF

+ Rental Rate: Negotiable



### CONTACT US

### **JON C. SARKISIAN**

Executive Vice President +1 856 359 9408 jon.sarkisian@cbre.com

#### **BRIAN SAGGIOMO**

Vice President +1 856 359 9407 brian.saggiomo@cbre.com



# 457 HADDONFIELD ROAD, CHERRY HILL, NJ

# **SUITE 320**



# 457 HADDONFIELD ROAD, CHERRY HILL, NJ

## **SUITE 510**



# 457 HADDONFIELD ROAD, CHERRY HILL, NJ

## **AMENITIES MAP**



© 2017 CBRE, Inc. All rights reserved. This information has been obtained from sources believed reliable, but has not been verified for accuracy or completeness. You should conduct a careful, independent investigation of the property and verify all information. Any reliance on this information is solely at your own risk.



### **CONTACT US**

#### JON C. SARKISIAN

Executive Vice President +1 856 359 9408 jon.sarkisian@cbre.com Licensed Broker-Salesperson: NJ Licensed: PA

#### **BRIAN SAGGIOMO**

Vice President +1 856 359 9407 brian.saggiomo@cbre.com Licensed Broker-Salesperson: NJ Licensed: PA

### CBRE, INC.

1000 Howard Boulevard, Suite 104 Mt. Laurel, NJ 08057 +1 856 359 9500 www.cbre.com Licensed Real Estate Broker