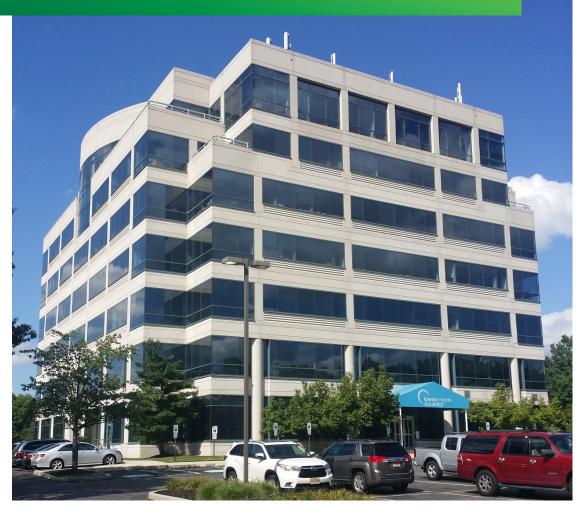

# **CLASS "AAA" OFFICE SPACE**

457 HADDONFIELD ROAD, CHERRY HILL, NJ

LIBERTYVIEW BUILDING

### **PROPERTY SUMMARY**

Premier "Class AAA" Professional Office Space available for lease in the mid-rise LibertyView Building, with great exposure along Haddonfield Road in Cherry Hill. With excellent Property Management, an expansive window line that wraps the entire building, high end finishes and 475 free surface parking spaces available, LibertyView is one of the area's premiere office locations. Adjacent to the Cherry Hill Mall, within minutes of the Garden State Pavilion Shopping Center, and surrounded by various restaurants and retail stores, LibertyView also provides easy access to Rt. 38, Rt. 70, I-295, the NJ Turnpike and Philadelphia via the Ben Franklin Bridge.