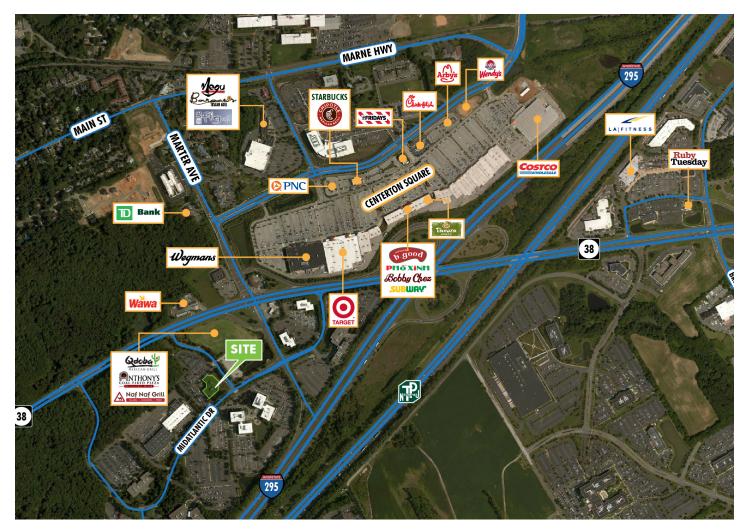

### AMENITIES MAP

- + Located just off Route 38 & I-295 (exit 40) Easy access NJ Turnpike & Route 73
- + Close proximity to Centerton Square and Cambridge Crossing Shopping Centers, with an abundance of restaurants and amenities; and within minutes of Main Street in Moorestown, with additional shops, restaurants and other amenities