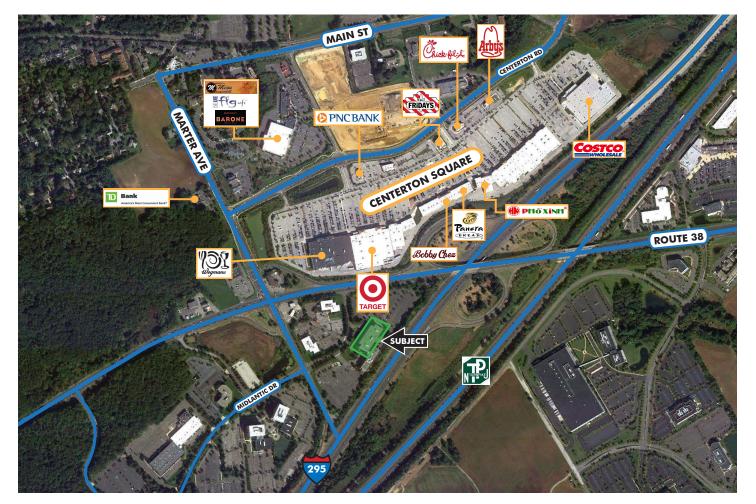

### AMENITIES MAP

+ Located just off Route 38 & I-295 (exit 40) - Easy access NJ Turnpike & Route 73

+ Close proximity to Centerton Square and Cambridge Crossing Shopping Centers, with an abundance of restaurants and amenities; and within minutes of Main Street in Moorestown, with additional shops, restaurants and other amenities