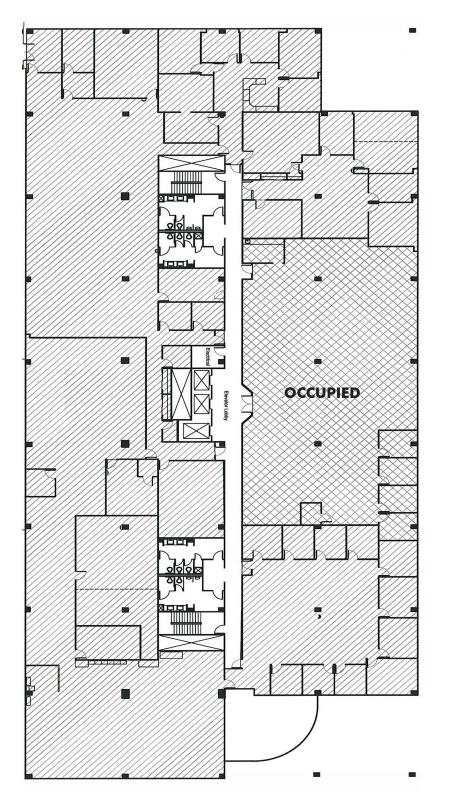

tion with a strong diversity of corporate tenants, Laurel Corporate Center is conveniently located directly off of Rt. 38/I-295, with an abundance of amenities (restaurants, shopping) in the immediate area. On-site Property Manager.

+ Total SF: ±121,658 SF
+ Available: Second Floor: ±23,946 SF -- Can be expanded up to ±56,903 SF Total



ŧ۵

# CONTACT US

JON C. SARKISIAN Executive Vice President +1 856 359 9408 jon.sarkisian@cbre.com Licensed Broker-Salesperson: NJ Licensed: PA

### **BRIAN SAGGIOMO**

Vice President +1 856 359 9407 brian.saggiomo@cbre.com Licensed Broker-Salesperson: NJ Licensed: PA

### CBRE, INC.

1000 Howard Boulevard, Suite 104 Mt. Laurel, NJ 08057 +1 856 359 9500 www.cbre.com Licensed Real Estate Broker



# 2000 MIDLANTIC DRIVE, MT. LAUREL, NJ

### **2ND FLOOR**











### 2000 MIDLANTIC DRIVE, MT. LAUREL, NJ

### **AMENITIES MAP**



- + Located just off Route 38 & I-295 (exit 40) Easy access NJ Turnpike & Route 73
- + Close proximity to Centerton Square and Cambridge Crossing Shopping Centers, with an abundance of restaurants and amenities; and within minutes of Main Street in Moorestown, with additional shops, restaurants and other amenities

© 2017 CBRE, Inc. All rights reserved. This information has been obtained from sources believed reliable, but has not been verified for accuracy or completeness. You should conduct a careful, independent investigation of the property and verify all information. Any reliance on this information is solely at your own risk.

# CONTACT US

#### **JON C. SARKISIAN**

Executive Vice President +1 856 359 9408