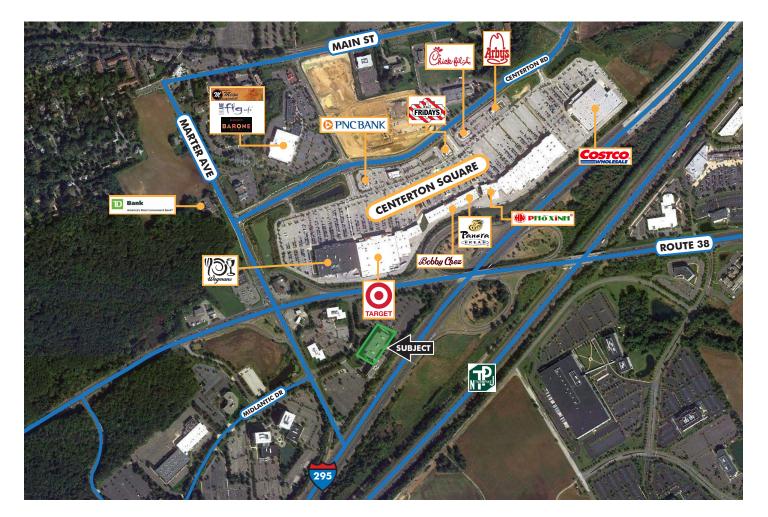

### **AMENITIES MAP**

- + Located just off Route 38 & I-295 (exit 40) Easy access NJ Turnpike & Route 73
- + Close proximity to Centerton Square and Cambridge Crossing Shopping Centers, with an abundance of restaurants and amenities; and within minutes of Main Street in Moorestown, with additional shops, restaurants and other amenities