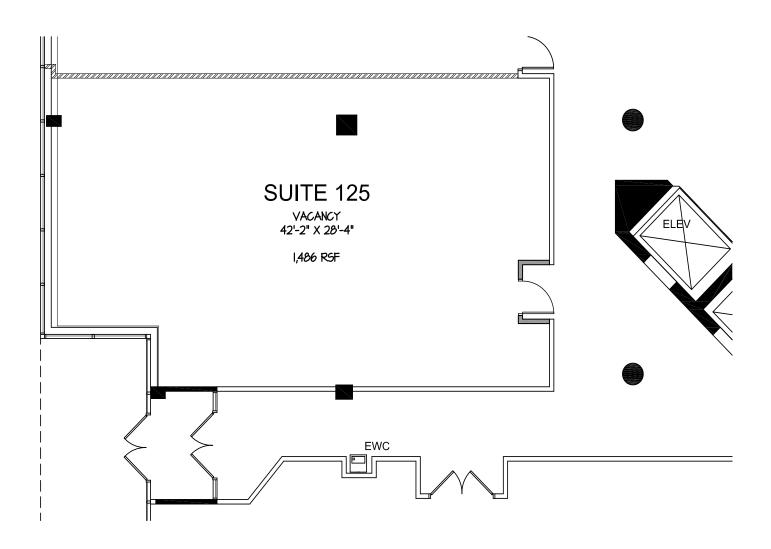

## **1ST FLOOR**

## 1120 ROUTE 73, MT. LAUREL, NJ

+ Total SF: ±97,790 SF

+ Available: First Floor: ±1,486 SF

Fourth Floor: ±5,313 SF