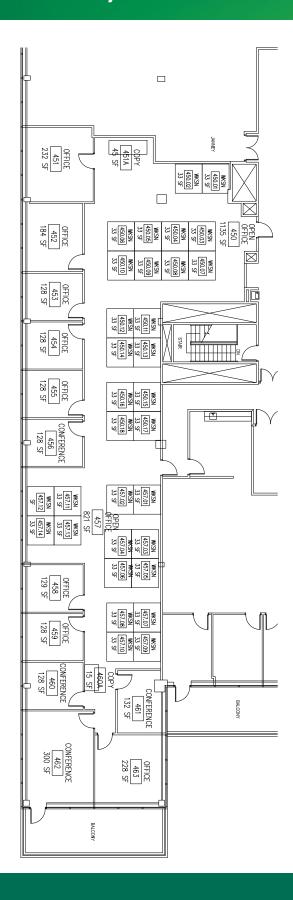

## 4TH FLOOR

## 1120 ROUTE 73, MT. LAUREL, NJ

+ Total SF: ±97,790 SF

+ Available: First Floor: ±1,486 SF

Fourth Floor: ±5,313 SF