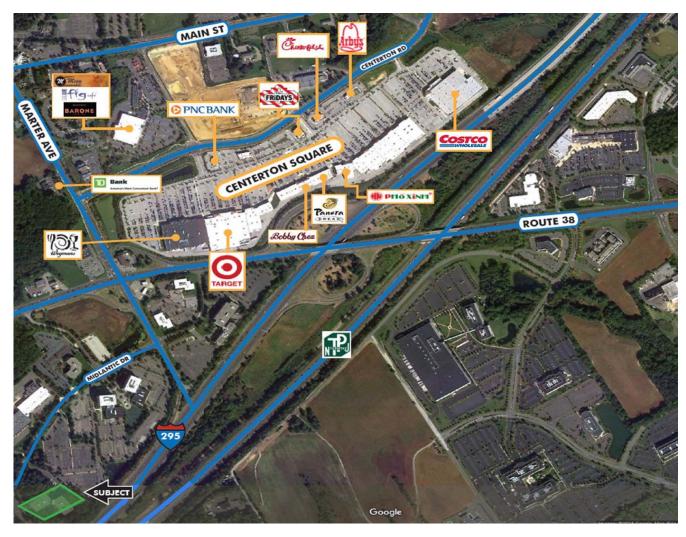

## **AMENITIES MAP**

- + Located just off Route 38 & I-295 (Exit 40)
- + Close proximity to the Centerton Square and Cambridge Crossing Shopping Centers with many restaurants and amenities
- + Easy access to Route 38, the New Jersey Turnpike, I-295 (Exit 40) & Route 73
- + Located within minutes of Main Street in Moorestown with many amenities and restaurants