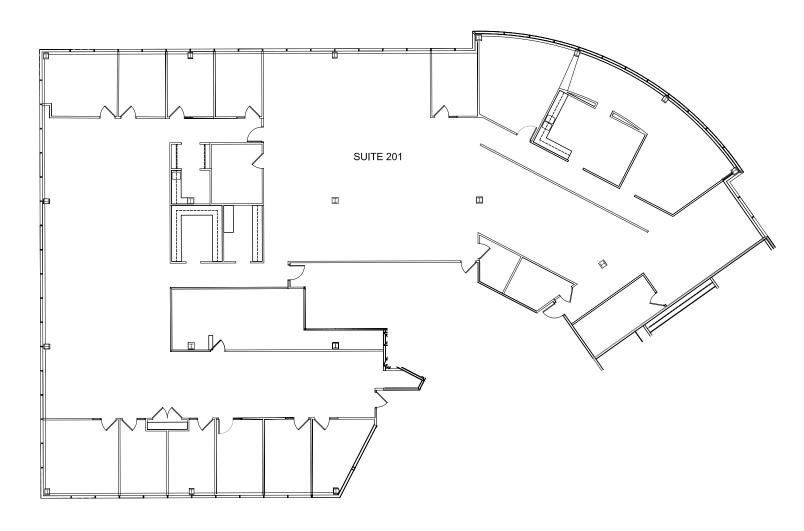

+ Total SF:  $\pm 53,281$  SF

+ Available: Suite 100: ±5,008 SF

Suite 101:  $\pm 2,941$  SF Suite 201:  $\pm 11,357$  SF Suite 302:  $\pm 3,113$  SF

+ Rental Rate: Negotiable