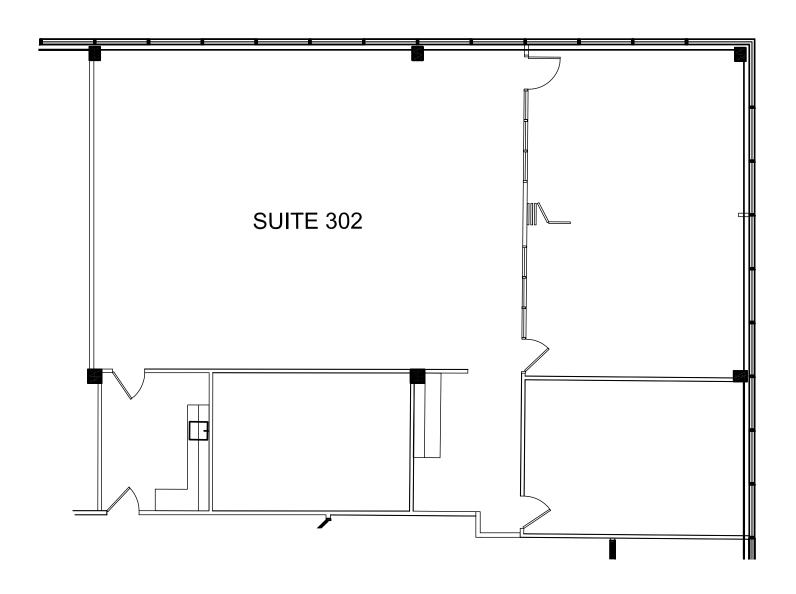

+ Total SF:  $\pm 53,281$  SF

+ Available: Suite 100: ±5,008 SF

Suite 101:  $\pm 2,941$  SF Suite 201:  $\pm 11,357$  SF Suite 302:  $\pm 3,113$  SF

+ Rental Rate: Negotiable