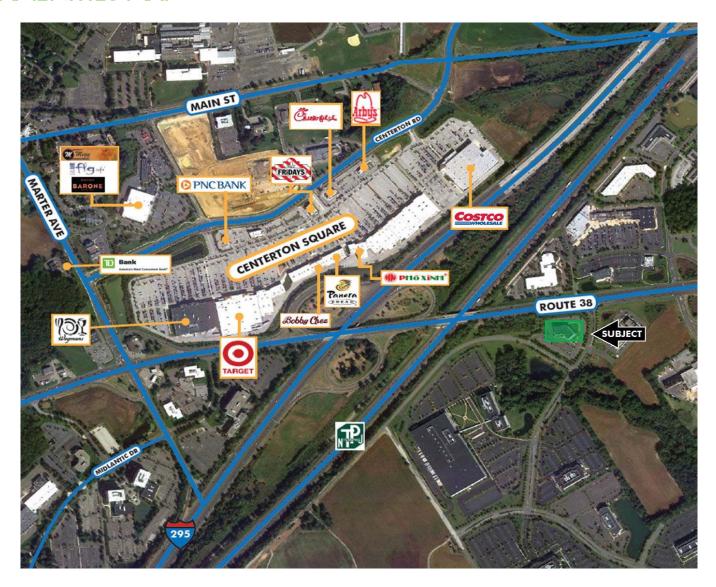

#### **PROPERTY FEATURES**

Class A office space available in the Bishops Gate Corporate Center in Mt. Laurel, NJ. Ideally located just off of Rt 38 and I-295, this property is also in close proximity to the Centerton Square and Cambridge Crossing Shopping Centers, featuring many restaurants and amentities. Awarded an Energy Star label for operating efficiency, the building features efficient floor plans with multiple perimeter offices, an open bullpen area and high-end finishes throughout. Bishops Gate Corporate Center offers a professional office setting in a prominant location with high visibility, as well as on-site Property Management.

## **AMENITIES MAP**

© 2017 CBRE, Inc. All rights reserved. This information has been obtained from sources believed reliable, but has not been verified for accuracy or completeness. You should conduct a careful, independent investigation of the property and verify all information. Any reliance on this information is solely at your own risk.