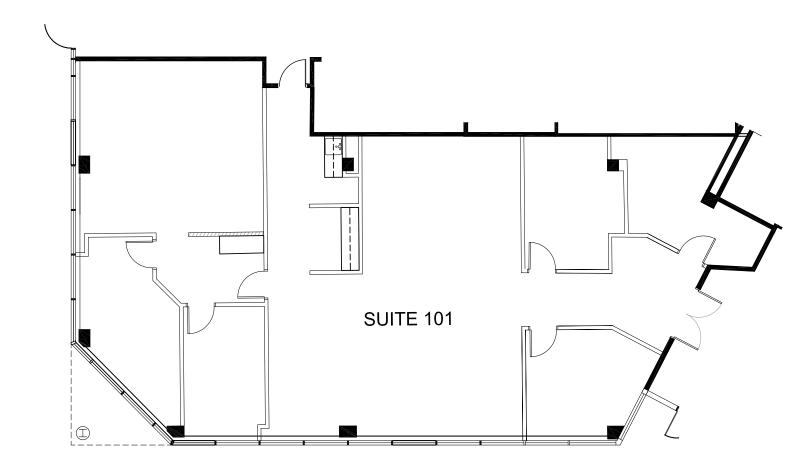

+ Total SF:  $\pm 53,281$  SF

+ Available: Suite 100: ±5,008 SF

Suite 101:  $\pm 2,941$  SF Suite 201:  $\pm 11,357$  SF Suite 302:  $\pm 3,113$  SF

+ Rental Rate: Negotiable