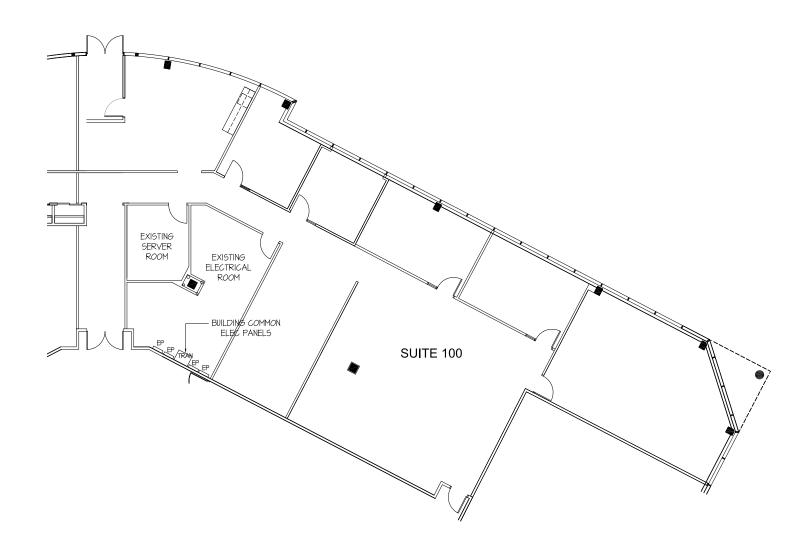

+ Total SF:  $\pm 53,281$  SF

+ Available: Suite 100: ±5,008 SF

Suite 101:  $\pm 2,941$  SF Suite 201:  $\pm 11,357$  SF Suite 302:  $\pm 3,113$  SF

+ Rental Rate: Negotiable