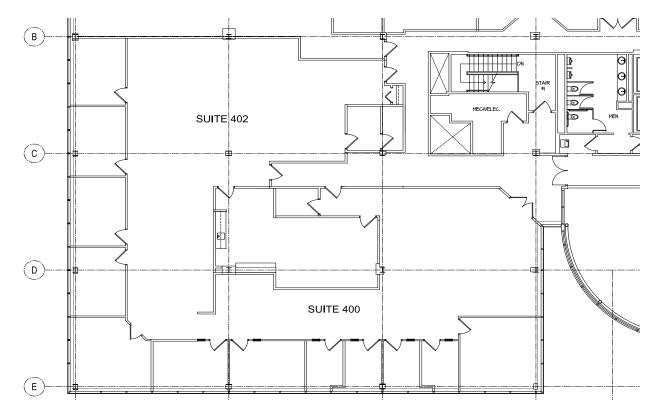

t mix. Provides easy access for clients strong, and employees via I-295 (Exit 36), the New Jersey Turnpike (Exit 4), Route 38 & Route 73.



+ Total SF: ±99,668 SF

Available: Suite 103: ±3,826 SF
Suite 400: ±3,350 SF\*
Suite 402: ±4,022 SF\*
\*Can be made Contiguous (up to ±7,372 SF Total)

+ Rental Rate: Negotiable

# 2°

# CONTACT US

JON C. SARKISIAN Executive Vice President +1 856 359 9408 jon.sarkisian@cbre.com Licensed Broker-Salesperson: NJ Licensed: PA

### **BRIAN SAGGIOMO**

Vice President +1 856 359 9407 brian.saggiomo@cbre.com Licensed Broker-Salesperson: NJ Licensed: PA

### CBRE, INC.

1000 Howard Boulevard, Suite 104 Mt. Laurel, NJ 08057 +1 856 359 9500 www.cbre.com Licensed Real Estate Broker



## 1000 ATRIUM WAY, MT. LAUREL, NJ

### **SUITE 103**



## SUITES 400 & 402





### 1000 ATRIUM WAY, MT. LAUREL, NJ

### AMENITIES MAP



© 2017 CBRE, Inc. All rights reserved. This information has been obtained from sources believed reliable, but has not been verified for accuracy or completeness. You should conduct a careful, independent investigation of the property and verify all information. Any reliance on this information is solely at your own risk.

# CONTACT US

### **JON C. SARKISIAN**

Executive Vice President +1 856 359 9408 jon.sarkisian@cbre.com Licensed Broker-Salesperson: NJ Licensed: PA

#### **BRIAN SAGGIOMO**

Vice President +1 856 359 9407 brian.saggiomo@cbre.com Licensed Broker-Salesperson: NJ Licensed: PA

#### CBRE, INC.

1000 Howard Boulevard, Suite 104 Mt. Laurel, NJ 08057 +1 856 359 9500 www.cbre.com Licensed Real Estate Broker



#### ww