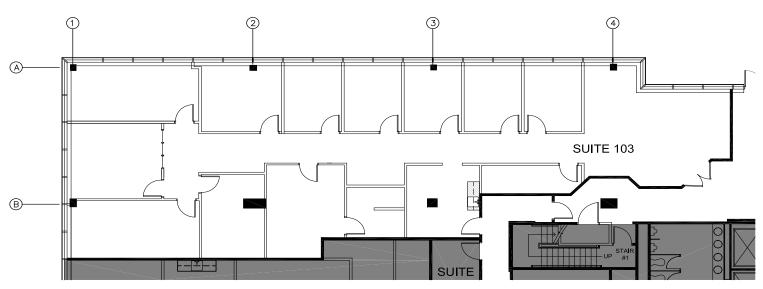

profile corporate tenant mix. Provides easy access for clients strong, and employees via I-295 (Exit 36), the New Jersey Turnpike (Exit 4), Route 38 & Route 73.



+ Total SF: ±99,668 SF

Available: Suite 103: ±3,826 SF
Suite 400: ±3,350 SF\*
Suite 402: ±4,022 SF\*
\*Can be made Contiguous (up to ±7,372 SF Total)

+ Rental Rate: Negotiable

# 2°

# CONTACT US

JON C. SARKISIAN Executive Vice President +1 856 359 9408 jon.sarkisian@cbre.com Licensed Broker-Salesperson: NJ Licensed: PA

### **BRIAN SAGGIOMO**

Vice President +1 856 359 9407 brian.saggiomo@cbre.com Licensed Broker-Salesperson: NJ Licensed: PA

### CBRE, INC.

1000 Howard Boulevard, Suite 104 Mt. Laurel, NJ 08057 +1 856 359 9500 www.cbre.com Licensed Real Estate Broker



## 1000 ATRIUM WAY, MT. LAUREL, NJ

### **SUITE 103**



## SUITES 400 & 402





### 1000 ATRIUM WAY, MT. LAUREL, NJ

### AMENITIES MAP



© 2017 CBRE, Inc. All rights reserved. This information has been obtained from sources believed reliable, but has not been verified for accuracy or completeness. You should conduct a careful, independent investigation of the property and verify all information. Any reliance on this information is solely at your own risk.

# CONTACT US

### **JON C. SARKISIAN**

Executive Vice President +1 856 359 9408 jon.sarkisian@cbre.com Licensed Broker-Salesperson: NJ Licensed: PA

#### **BRIAN SAGGIOMO**

Vice President +1 856 359 9407 brian.saggiomo@cbre.com Licensed Broker-Salesperson: NJ Licensed: PA

#### CBRE, INC.

1000 Howard Boulevard, Suite 104 Mt. Laurel, NJ 08057 +1 856 359 9500 www.cbre.com Licensed Real E